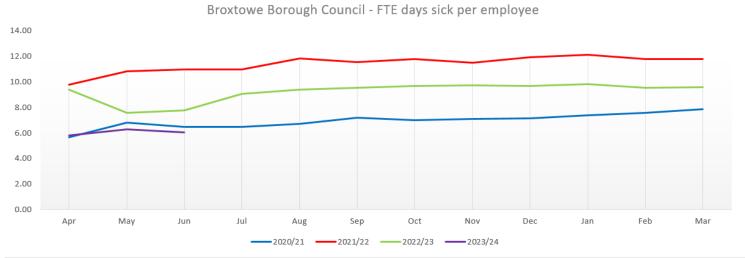

#### Short / Long Term Sickness Combined – All Departments Quarter 1 2023/24

# **Short/Long Term Sickness**

|         | Apr  | May   | Jun   | Jul   | Aug   | Sep   | Oct   | Nov   | Dec   | Jan   | Feb   | Mar   |
|---------|------|-------|-------|-------|-------|-------|-------|-------|-------|-------|-------|-------|
| 2020/21 | 5.65 | 6.82  | 6.48  | 6.48  | 6.70  | 7.20  | 7.03  | 7.08  | 7.13  | 7.41  | 7.57  | 7.89  |
| 2021/22 | 9.79 | 10.81 | 10.98 | 10.96 | 11.83 | 11.56 | 11.81 | 11.50 | 11.93 | 12.12 | 11.77 | 11.77 |
| 2022/23 | 9.40 | 7.57  | 7.77  | 9.06  | 9.41  | 9.55  | 9.69  | 9.74  | 9.70  | 9.82  | 9.56  | 9.59  |
| 2023/24 | 5.80 | 6.30  | 6.06  |       |       |       |       |       |       |       |       |       |