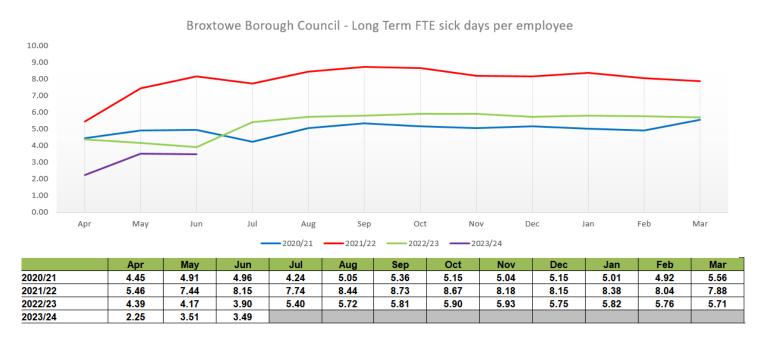

**





|         | Apr  | May   | Jun   | Jul   | Aug   | Sep   | Oct   | Nov   | Dec   | Jan   | Feb   | Mar   |
|---------|------|-------|-------|-------|-------|-------|-------|-------|-------|-------|-------|-------|
| 2020/21 | 5.65 | 6.82  | 6.48  | 6.48  | 6.70  | 7.20  | 7.03  | 7.08  | 7.13  | 7.41  | 7.57  | 7.89  |
| 2021/22 | 9.79 | 10.81 | 10.98 | 10.96 | 11.83 | 11.56 | 11.81 | 11.50 | 11.93 | 12.12 | 11.77 | 11.77 |
| 2022/23 | 9.40 | 7.57  | 7.77  | 9.06  | 9.41  | 9.55  | 9.69  | 9.74  | 9.70  | 9.82  | 9.56  | 9.59  |
| 2023/24 | 5.80 | 6.30  | 6.06  |       |       |       |       |       |       |       |       |       |

Cabinet 7 November 2023

#### Short Term Sickness - All Departments Quarter 1 2023/24



### Long Term Sickness - All Departments Quarter 1 2023/24