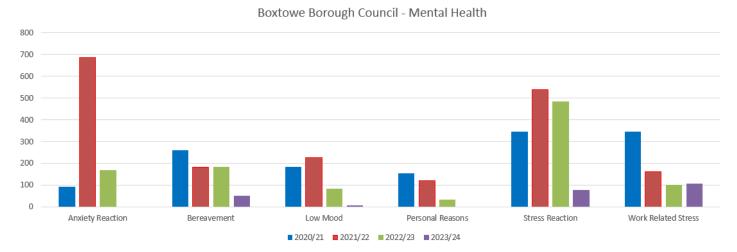

#### Mental Health - All Departments Quarter 1 2023/24

## **Mental Health**

|         | Anxiety Reaction | Bereavement | Low Mood | Personal Reasons | Stress Reaction | Work Related Stress | Total |
|---------|------------------|-------------|----------|------------------|-----------------|---------------------|-------|
| 2020/21 | 92               | 259         | 185      | 154              | 345             | 347                 | 1382  |
| 2021/22 | 686              | 182         | 225      | 119              | 539             | 162                 | 1913  |
| 2022/23 | 170              | 185         | 84       | 32               | 485             | 102                 | 1058  |
| 2023/24 |                  | 50          | 6        |                  | 79              | 107                 | 242   |