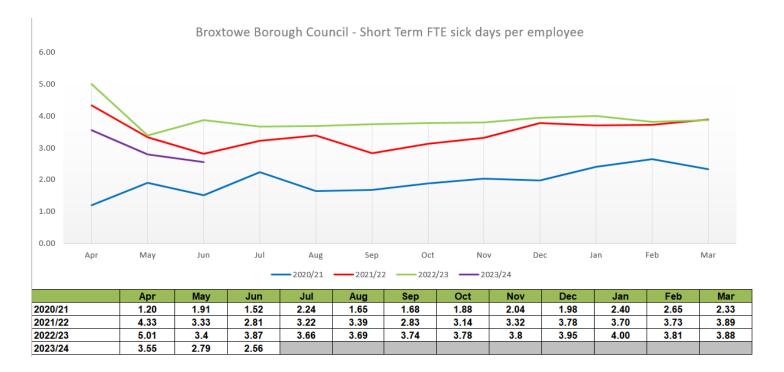

ll Departments Quarter 1 2023/24

# **Short/Long Term Sickness**





|         | Apr  | May   | Jun   | Jul   | Aug   | Sep   | Oct   | Nov   | Dec   | Jan   | Feb   | Mar   |
|---------|------|-------|-------|-------|-------|-------|-------|-------|-------|-------|-------|-------|
| 2020/21 | 5.65 | 6.82  | 6.48  | 6.48  | 6.70  | 7.20  | 7.03  | 7.08  | 7.13  | 7.41  | 7.57  | 7.89  |
| 2021/22 | 9.79 | 10.81 | 10.98 | 10.96 | 11.83 | 11.56 | 11.81 | 11.50 | 11.93 | 12.12 | 11.77 | 11.77 |
| 2022/23 | 9.40 | 7.57  | 7.77  | 9.06  | 9.41  | 9.55  | 9.69  | 9.74  | 9.70  | 9.82  | 9.56  | 9.59  |
| 2023/24 | 5.80 | 6.30  | 6.06  |       |       |       |       |       |       |       |       |       |

Cabinet 7 November 2023

#### Short Term Sickness - All Departments Quarter 1 2023/24



### Long Term Sickness - All Departments Quarter 1 2023/24